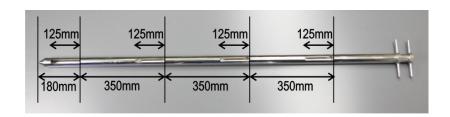

Slot Positions:

Nominal Weight: 5.6 kg

BSE/TSE statement: All polishing compounds used in the manufacture of this sampler are

free of animal products

**Recommended Storage Conditions:** Dry and ambient temperature