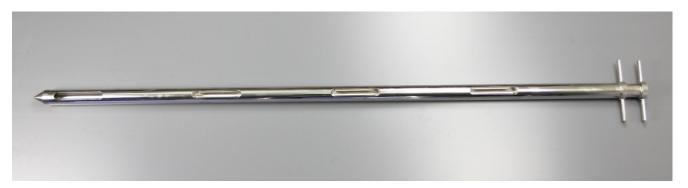

## 2. Photo:

## 3. Product Information:

Description Jumbo Pocket Sampler 1500mm

Materials: 316L stainless steel

External Polish: Better than 0.8 microns Ra

Internal Polish: None Overall Length: 1570mm Diameter of Outer Tube: 40mm 125mm Pocket Length: Pocket Width: 20mm Nominal Pocket Volume: 90<sub>ml</sub> Number of Pockets: 4